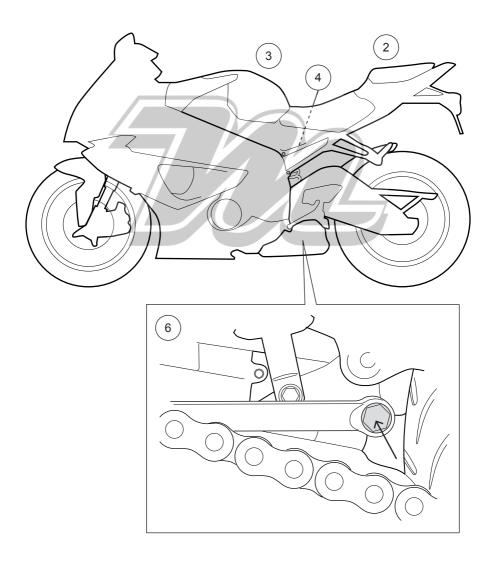

#### 5

Loosen the 4 mounting bolts for the rear sub frame. Remove the lower bolts so that you can lift the sub frame when you remove and install the shock absorber.

#### 6

Loosen the lower and the upper shock absorber attachment bolts to remove the original shock absorber. You may need to loosen the bolt that connects the pull rod and the triangle link to get access to the lower shock absorber mounting bolt.