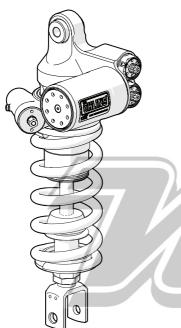

| Kit Contents         |          |     |
|----------------------|----------|-----|
| Description          | Part No  | Pcs |
| Shock absorber       | BM342    | 1   |
| Sticker Memo notes   | 01180-01 | 1   |
| Sticker Öhlins wh/tr | 01185-01 | 2   |
| Sticker Öhlins bl/tr | 01185-04 | 2   |
| Owner's manual       | 07242-05 | 1   |

## Note!

Please note that there can be small differences between your product and the images in these instructions.

## Note!

Please note that during storage and transport, especially at high ambient temperature, some of the oil and grease used for assembly may leak and stain the packaging. This will not cause damage to the product, wipe off the excessive oil or grease with a cloth.

## Note!

Before you install this product, check the kit contents. If an