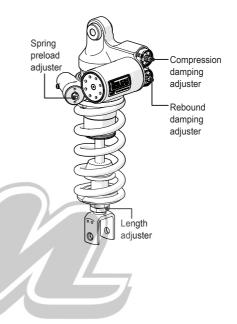

# **ADJUSTMENTS**

## 

Before you ride/drive, always make sure that the setup is according to the recommended setup data. Read about adjustments and setting up in the Öhlins Owner's Manual before you make any adjustments. Contact an Öhlins dealer if you have any questions about setting up.

 Length
 314 ±3
 mm

 Stroke
 62
 mm

 Rebound
 16
 clicks

 Compression
 13
 clicks

SETUP DATA

 Rebound
 16
 clicks

 Compression
 13
 clicks

 Spring preload
 13
 mm